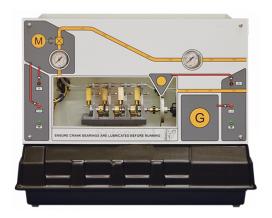

## **Description:**

- Engine Speed Control Apparatus shows the problems of regulating the speed of rotating machines, especially problems with non-linear control systems.
- The basic purpose is to adjust a motorised valve to regulate the engine speed under load. A d.c. generator connects to the engine output and loads the engine.
- It is a scale-model engine, driven by compressed air (not supplied) for safety.