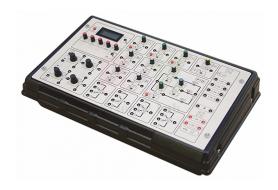

## **Description:**

- This compact unit has analogue electronic circuits connected in blocks.
- These blocks mimic the important parts of industrial controllers.
- Clear diagrams on the front panel of the controller show the blocks, each of which has its own set of connection sockets.
- The user connects the blocks in any way that they need and then connects them to their chosen products in the range. The controller also includes an interface with D/A (digital to analogue) and A/D (analogue to digital) connections.

## The blocks include:

- Summing junctions.
- Phase lead.
- · Proportional and integral blocks.
- A function generator and digital voltmeter.
- A complete three-term PID (proportional, integral, derivative) block.
- Fully adjustable potentiometers that can work as setpoints or attenuators.