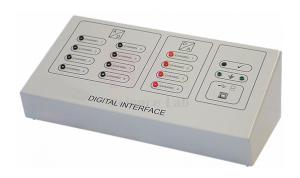

## **Description:**

- The Digital Interface is for use with most products in Control Engineering range, but it will also work with any other compatible laboratory equipment.
- It is an alternative to the Controller, when the user only needs the interface part.
- It converts analogue inputs from other equipment into digital signals for a computer.
- It will allow the user to monitor up to eight input signals and control up to four output signals.
- It also converts the digital signals from a computer into analogue signals to control other equipment.