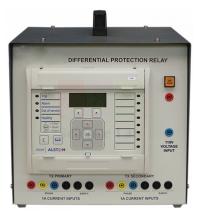

## **Description :**

- The relay shows clearly the characteristics of three-phase differential protection.
- The relay is housed in a robust enclosure with carrying handle.
- A Micom industrial relay forms the main part of the unit.
- The lecturer or student sets up different fault circuits on the Protection and Relay Test Set or other Power System product.
- The unit mounts on the desk area of the Protection and Relay Test Set or other Power System product.
- It connects using a multi-core cable from the back of the relay to the Power System products.
- They then use the keypad and display on the relay module to program it to the settings needed for the tests.
- They can also use the Micom S1 software and a suitable computer to program the relay module.
- The user then connects the 4 mm shrouded sockets from the relay to the test circuits on the Power System product.