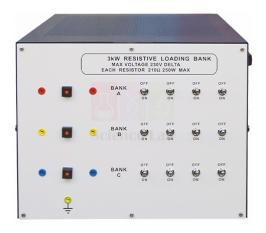

## **Description:**

- The Portable Resistive Load Bank is a robust steel enclosure that contains three banks of switchable resistive loads.
- Each bank of resistors is electrically separate, so they can connect as a star or delta load for three-phase circuits.
- Each bank of resistors includes a thermally operated circuit-breaker to protect the loads.
- Students connect the loads to experiment circuits using safety sockets on the enclosure front panel.
- Each bank has a set of switches to bring each resistor into circuit.
- This allows students to create and study the effects of balanced or unbalanced resistive loads.
- Students can use this load bank in combination with the other similar load banks to provide variable power and power factor loads.