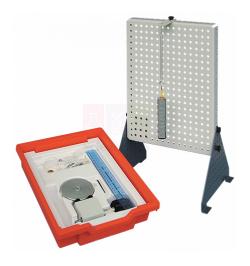

## **Product Name:**

**Product Code:** 

Potential And Energy Kit

SLE/ETP/25

## **Description:**

- This kit includes a pendulum, a spring and a flywheel for experiments in potential and kinetic energy.
- Students test each part to discover the difference between potential and kinetic energy and the transfer of energy from one form to another.
- The kit introduces students to key engineering terms such as 'moment of inertia' and 'elastic potential energy'.
- This versatile kit is part of a series that allows many experiments using different arrangements of their parts. Students, teachers or lecturers fit the parts of the kit to the Work Panel to study or show an engineering science topic.