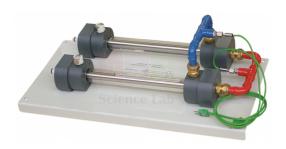

## **Product Name:**

**Product Code:** 

Concentric Tube Heat Exchanger

SLE/EA/16

## **Description:**

- This is the simplest of the optional heat exchangers.
- It has two tubes, one inside the other.
- Heat exchanger is in two equal parts joined by intermediate pipes.
- This allows two extra measurement points at the midpoint.
- One tube carries hot fluid, the other carries cold fluid. Heat transfers between them.
- This gives more useful experiment results, to show more clearly how the fluid temperatures change during heat transfer.