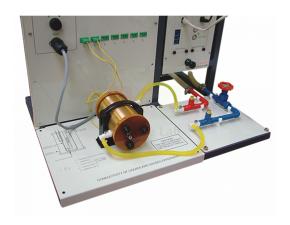

Email: sales@scilabexport.com

Phone: +91-7082934803

**Product Name:** 

**Product Code:** 

Conductivity Of Liquid And Gases

SLE/EA/23

## **Description:**

- This experiment has three concentric cylinders.
- The inner cylinder contains an electric heater.
- The test liquid or gas forms a second, thin cylinder around the heat source.
- The third cylinder cooled by water surrounds them both to make a heat sink.
- Assembly is mounted on a base plate with a clear schematic of the experiment layout.
- Heat passes by conduction from the heat source, through the test liquid or gas, to the heat sink.
- Thermocouples measure the temperature on the inside and outside edges of the cylinder of test liquid or gas.