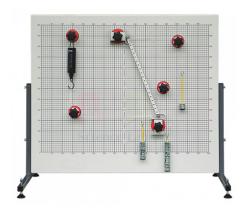

## **Product Name:**

**Product Code:** 

**Equilibrium Of Rigid Body** 

SLE/ESA/02

## **Description:**

- For use with the Work Panel, the kit allows several experiments with a rigid body a ladder structure
- The versatility of the kit means that you can adjust the ladder angle between more than 15 to 45 degrees and try it with or without a climbing mass at any position along its length.
- The kit holds a model ladder at different angles with or without a 'climbing mass' and measures the horizontal and vertical forces.
- Students or teachers fit the magnetic parts of the kit to the Work Panel to study or demonstrate the forces around an inclined ladder-type structure.
- Supplies each kit with a fully illustrated user guide containing theory, experiments and typical results.