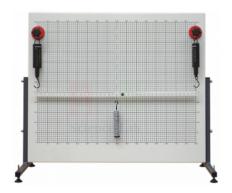

## **Product Name:**

**Product Code:** 

Equilibrium Of A Beam

SLE/ESA/03

## **Description:**

- Students or teachers fit the magnetic parts of the kit to the Work Panel to study or demonstrate forces, moments and reaction forces around a rigid beam at equilibrium.
- The kit uses masses, magnetic mounts and spring balances to apply forces to a rigid beam.
- The versatility of the kit means that you can set up several different ways of supporting the beam, including simply supported or balanced.
- Students measure the forces around the beam at equilibrium and compare with theoretical values found from theory of moments and equilibrium.