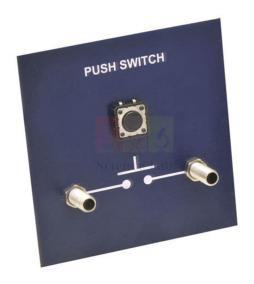

Email: sales@scilabexport.com Phone: +91-7082934803

**Product Name:** 

**Product Code:** 

Simple Circuit Module Push Switch

SLE/PHY/93



## **Description:**

## Simple Circuit Modules:

## **Push Switch**

On base, an on/off push button switch.

## **LED Boards**

Large light emitting diodes with series resistor of 220 ohms for p.d's of up to 6 V.

Contact Science Lab for your Educational School Science Lab Equipments. We are best scientific lab equipments manufacturers, scientific laboratory equipments manufacturer, technical educational equipment manufacturer, technical lab equipments manufacturers, tvet lab equipment manufacturers, vocational training lab equipments exporter.