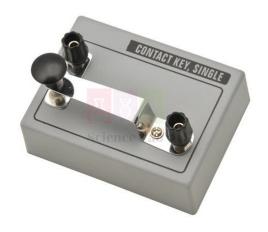

## **Description:**

A single contact key mounted on base.

Comprising a plated spring arm with press knob, a contact stud, plated connecting strip and 4 mm terminals.

Contact Science Lab for your Educational School Science Lab Equipments. We are best anatomy model manufacturer, biology lab equipment manufacturer, biology lab instruments exporter, biology lab instruments manufacturer, biology lab instruments supplier, burette pinchclip medium wall india.