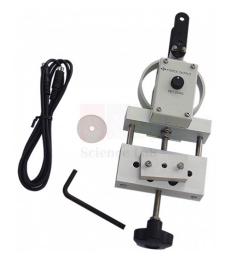

## **Product Name :**

Additional Load Cell

## **Description :**

- The Pin-Jointed Frameworks apparatus.
- To allow multiple loads to be simultaneously applied and measured to the test framework.

Contact Science Lab for your Educational School Science Lab Equipments. We are best educational scienitific lab equipments, educational scientific labs equipments, engineering educational equipments, engineering educational equipments in india, engineering educational lab equipments, engineering equipments suppliers.