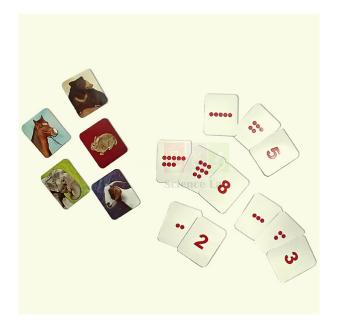

## Concept

Counting and matching games
Games for number combinations
Seeing pattern of 5 and doubling in numbers
Quantity sense and comparison of numbers
Numeral recognition connected with quantity

## **Details**

Animal pictures on reverse side.

Includes writeup with details of activities.

2 sets of numeral and dot cards up to 10. Dot card sets have dots in 2 different patterns. For 2-3 children / age 3-6 years.