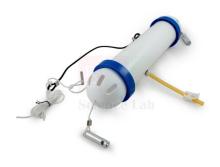

## **Description:**

- A 14 meter line is supplied.
- No tangled lines with this efficient, economical sampler.
- A single line deploys and triggers the collection of a 1.5 liter water sample from any convenient depth in lakes, rivers, or ponds.
- The flow-through design allows a valid sampling for measuring temperature and water quality.