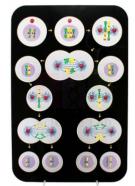

## **Product Name :**

Animal Meiosis Plaque

Product Code : SLE/ECB/05

## **Description :**

- This meiosis plaque illustrates reduction division of the animal cell.
- Key cards included.
- Size: 46x61cm (approx)
- Weight: 2kg (approx)

Contact Science Lab for your Educational School Science Lab Equipments. We are best school science lab equipment suppliers in india, school science lab equipments exporter, school science lab equipments manufacturers, school science lab equipments manufacturer, school science lab equipments supplier, school science lab equipments suppliers.