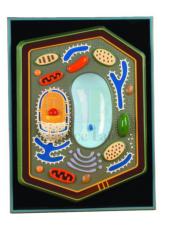

Email: sales@scilabexport.com

Phone: +91-7082934803

**Product Name:** 

**Product Code:** 

Plant Cell Plaque

SLE/ECB/09

## **Description:**

- These large models, in relief form, show every known organelle and inclusion of these two important cells.
- All are identified by accompanying key cards.
- Heavy plastic vacuum-formed sheets molded to 20 structures are included in the animal cell, 23 in the plant cell.