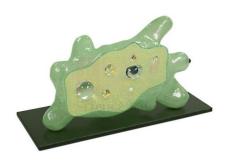

Email: sales@scilabexport.com Phone: +91-7082934803

**Product Name:** 

**Product Code:** 

Amoeba Model

SLE/ECB/13

## **Description:**

- A translucent model showing the main structures and movement of this important protozoan.
- The nucleus, food vacuoles containing diatoms and bacteria, contractile vacuole, fat droplet, and granular and clear zones of cytoplasm are represented, while the position of the pseudopods indicates the amoeba's movement.
- Dimensions: 16-1/2" wide, 10" high, 8" deep.
- Size: 42x25x20cm.
- Weight: 2.2kg