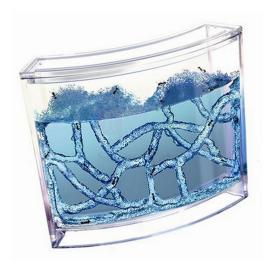

## **Product Name:**

**Product Code:** 

Antworks Deluxe Kit

SLE/EZ/03

## **Description:**

- Simply insert ants into the translucent nutrient gel, secure the lid and let the 3-D tunneling.
- The AntWorks habitat is filled with a highly nutritious non-toxic gel into which you prod little starting point holes in the AntWorks gel to get the tunnel network started.