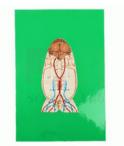

## **Product Name :**

Mi-Own Frog Model

Product Code :

SLE/EZ/05

## **Description :**

- Grades: 6 12.
- Washable, reusable, life-sized models won't chip, tear or break.
- 8" high with reproducible student worksheets, teacher's guide.
- Key card referencing 22 removable parts.