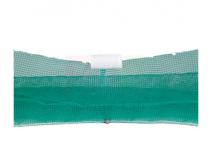

## **Product Name:**

**Product Code:** 

Minnow Seine, Thrifty

SLE/EZ/09

## **Description:**

- For capturing minnows & other small fish in lakes, streams, or ponds.
- Constructed from a green knotless nylon mesh, with floats & weights.
- Size: 4ft long, ¼" mesh.
- Poles not included.