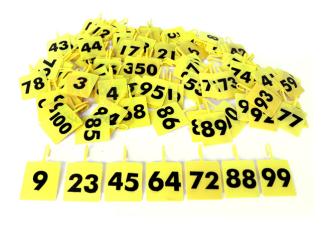

## Concept

Set of 101 number cards with numbers 0 to 100 with hooks to hang.

Supports numeral recognition

Consolidating number location.

Connecting symbol to quantity

Contact Science Lab for your Educational School Science Lab Equipments. We are best school science lab equipments suppliers in india, school science lab instruments, school science lab instruments exporter, school science lab instruments manufacturer, school scientific equipments, science educational equipment.