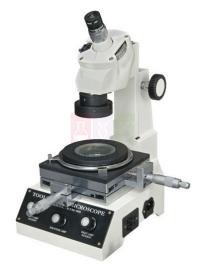

## **Product Name :**

Toolmaker Microscope

## **Description :**

For making various types of measurements of angles, Thickness radius, diameter etc. **Magnification:** 30x with objectives 2x & Eyepiece 15x with field of view 12mm & working distance about 100mm.

Microscope tube inclined: 45 degree.

Measuring stage: 150x150mm with travels in X-Y direction.

Travel range 50 x 50mm having micrometer each of 25mm having least count 0.01mm or 0.005mm.

Rotatory stage graduation 0-360 degree with vernier 6 minutes complete provided with inclined Transmitted light illumination having separate intensity contracts.