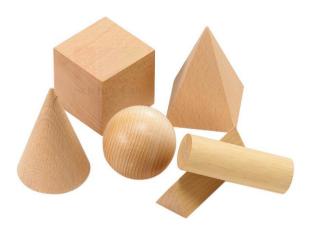

## **Explore 3d geometry**

Helps children learn about flats and curved surfaces and relations between 3D and 2D shapes Classifying 3D objects on the basis of flat and curved surfaces

Tracing 2D shapes from 3D objects

Faces, vertices and edges of 3D objects

Seeing relationships between cubes/cuboids and squares/rectangles

## **Details**

Up to 4 children/ age 7-12 years

A set of 7 solid shapes made from wood.

Contact Science Lab for your Educational School Science Lab Equipments. We are best educational lab instruments, educational lab instruments exporter, educational lab instruments manufacturer, educational lab instruments supplier, educational laboratory equipment manufacturers, educational laboratory glassware exporter.