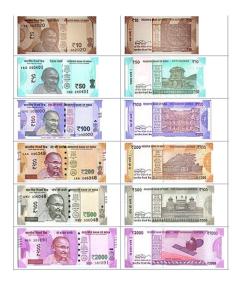

## Money

Converting rupees to paisa
Identifying currency – notes and coins
Adding and subtracting bills
Using different combinations to make the same amount of money

## **Details**

Up to 6 children / age 8-12 years

10 notes each of Rs.1000, Rs.500, Rs.100, Rs.50, Rs.20 and 100 notes each of Rs.10 and Re.1 and 10 coins each of Rs.5, Rs.2 & Re.1

Contact Science Lab for your Educational School Science Lab Equipments. We are best laboratory equipments suppliers, laboratory glass equipments, math lab kits, mathematics lab equipment manufacturers, mathematics lab equipments, mathematics lab equipments manufacturers.