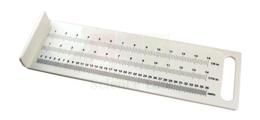

## **Description:**

- Measure small fish easily with our lightweight PVC board.
- Features built-in handle and raised lip for positioning fish.
- Three scales in eighths, tenths, and centimeters are silk-screened in high-resolution black.
- Size: 15" long, 16 x 5 x 1.5"