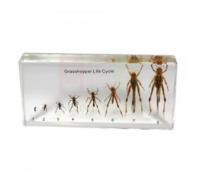

## **Description:**

- This kit looks at the Life Cycle of the Grasshopper.
- The Grasshopper undergoes incomplete metamorphosis.
- There is one specimen block included (6 1/2 x 3 x 1 in).
- Specimens are preserved and encased in clear resin material.
- Specimens include the different stages of the grasshopper (oxya chinensis).
- Size: 8 1/4 x 4 3/4 x 1 1/2 in.