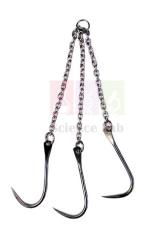

Email: sales@scilabexport.com

Phone: +91-7082934803

**Product Name:** 

**Product Code:** 

Dissecting Hook & Chain Set

SLE/EDE/12

## **Description:**

- Hold specimens in place during dissection with 3 stainless steel hooks.
- They are attached at one end by a loop.
- Choose from either large or small.

Contact Science Lab for your Educational School Science Lab Equipments. We are best technical educational instruments supplier, technical institute lab equipments, technical lab equipments manufacturers, top lab equipments manufacturers, tvet lab equipment manufactruers, vocational training lab equipments exporter, vocational training lab equipments manufacturers.