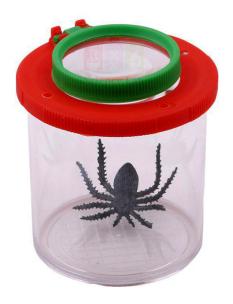

## Concept:-

Circular pot of diameter 50mm with magnification 4X. One can put bugs etc. inside and see them magnified.

Contact Science Lab for your Educational School Science Lab Equipments. We are best school lab equipment suppliers, lab equipment suppliers near me, laboratory equipment manufacturers in india, scientific equipment manufacturing company, educational equipments for science labs, educational lab equipment manufacturers in india.