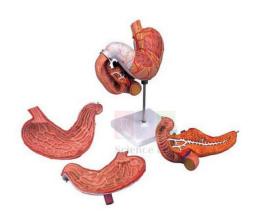

## **Description:**

The stomach model shows the different and individual layers of the stomach wall. The front half of the stomach is removable for detailed study of the anatomy of the human stomach.

The stomach is a high quality anatomical replica great for use in the doctor's office or classroom. Stomach delivered on stand.

## The replica of the stomach depicts:

Vessels

Nerves

Lower esophagus

Weight 0.6kg

**Size**: 25 x 22 x 12 cm.

Contact Science Lab for your Educational School Science Lab Equipments. We are best scientific laboratory equipments supplier, technical educational equipment exporter, technical educational equipment manufacturer, technical educational equipments exporter.