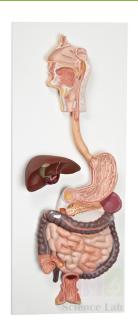

## **Description:**

Life-size digestive system model that demonstrates the entire digestive system in graphic relief.

## **Digestive System features:**

Esophagus

GI tract

Liver with gall bladder

Nose

Mouth cavity and Pharynx

Spleen

**Pancreas** 

Weight: 4.4kg

Weight. T.TRg

Dimensions: 81 x 33 x 10 cm

The duodenum, caecum and rectum of the digestive system are opened. The transverse colon is removable. The digestive system mounted on baseboard.

Contact Science Lab for your Educational School Science Lab Equipments. We are best educational lab equipments manufacturers, educational lab instruments manufacturer, educational laboratory glassware exporter, educational laboratory microscopes, educational laboratory suppliers, educational scientific lab equipments.