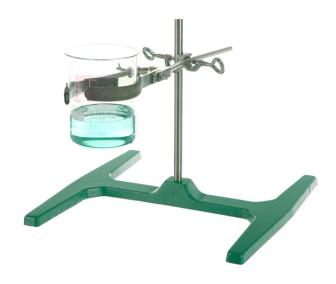

Email: sales@scilabexport.com Phone: +91-7082934803

**Product Name:** 

**Product Code:** 

H-Frame MINI

SLE/LR/06

## **Description:**

Science Lab Export For rods of Ø 8 and 12mm, rod not included.

| Material  | A (Length) | B (Width) | Kg  |
|-----------|------------|-----------|-----|
| Cast iron | 210        | 200       | 1,2 |