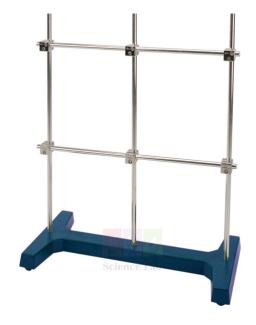

## **Product Name :**

H-Frame Complete

**Product Code :** 

SLE/LR/09

## **Description :**

Incl. bossheads Incl. aluminium rods 12mm diameter Material: Cast iron Length: 500 Width: 250 Height: 800 kg: 6, 5

Contact Science Lab for your Educational School Science Lab Equipments. We are best educational scientific lab equipments, educational scientific labs equipments, engineering educational equipments, engineering educational equipments in india, engineering educational lab equipments, engineering equipments suppliers.