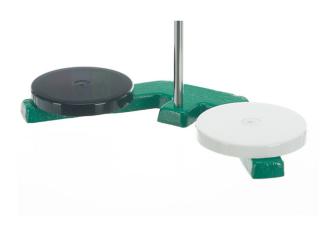

## **Description:**

Incl. 2 plates with diameter 105mm (black and white)

Incl. stainless steel rod 18/10 600x10mm

For buretteholder Material: Cast iron

**D/Ø:** 2x105

Contact Science Lab for your Educational School Science Lab Equipments. We are best geography lab equipments manufacturers, geography lab equipments suppliers, geography lab models suppliers, high school biology lab equipment india, high school biology lab equipment manufacturers, high school chemistry lab equipment manufacturers.