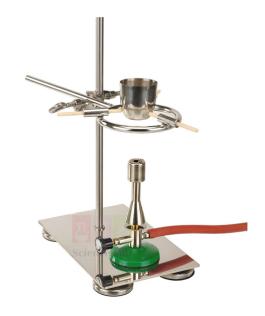

## **Product Name:**

**Product Code:** 

Crucible Retort Ring

SLE/LR/16

## **Description:**

**3-point-clamp:** ring with 3 guide sleeves pointing to the center, the clamping rods inside the guide sleeves can be scrolled

Ideal for clamping of crucibles for heating substances over a gas flame.

Oriental clamp for crucibles, which can be fixed easily by hand according to the used crucible size: 0-70 mm

Application with support stands or tripods; with the support stands the distance between the gas flame and crucible bottom can be adjusted

Fits also for platinum crucibles

Material: 18/10 Stainless

Clamping rods: ceramic rods Degussit (max. 2030°C)

Contact Science Lab for your Educational School Science Lab Equipments. We are best school educational lab equipments manufacturers, school lab equipment export, school lab equipment manufacturers, school lab equipment manufacturers, school lab equipment manufacturers in india.