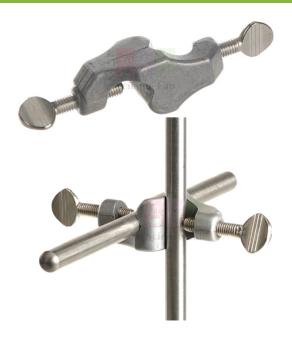

Email: sales@scilabexport.com Phone: +91-7082934803

Product Name :

**Product Code:** 

**Bosshead Aluminium** 

SLE/BH/03

## **Screw types:**

Socket screw

Thumb screw

Safety screw type, heart

| Material  | d/Ø  | Angle | Thread |
|-----------|------|-------|--------|
| Aluminium | 16,5 | 90    | 8      |

Contact Science Lab for your Educational School Science Lab Equipments. We are best school lab equipment suppliers, lab equipment suppliers near me, laboratory equipment manufacturers in india, scientific equipment manufacturing company, educational equipments for science labs, educational lab equipment manufacturers in india.