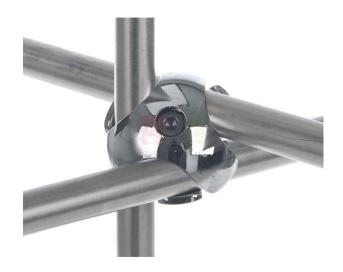

Email: sales@scilabexport.com Phone: +91-7082934803

**Product Name:** 

**Product Code:** 

Three Angle Bosshead

SLE/BH/12

## **Description:**

Due to its strength, suitable for multilevel and three dimension constructions.

| Material     | d/Ø   | Thread | Angle             |
|--------------|-------|--------|-------------------|
| Duraluminium | 9-13  | 14     | 90 + 180 +<br>270 |
| Duraluminium | 19-23 | 4      | 90 + 180 +<br>270 |