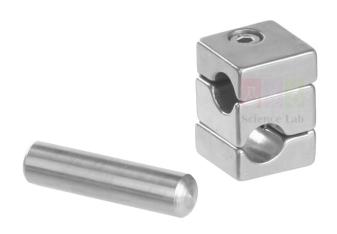

Email: sales@scilabexport.com Phone: +91-7082934803

**Product Name:** 

**Product Code:** 

**Squared Bosshead** 

SLE/BH/13

## **Description:**

With hexagon socket screws.

Combination possibility for adjustment of the angle from 0-360°: Connection bar (d=12 mm x 50 mm)

| Material        | d/Ø           | Angle |
|-----------------|---------------|-------|
| 18/10 Stainless | 12-13 x 12-13 | 90    |
| 18/10 Stainless | 12            | -     |