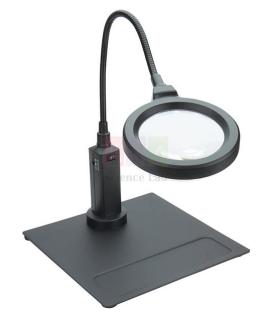

## **Description :**

The MagniFlex 2x LED lighted magnifier with 4x spot lens.

The MagniFlex also boasts 16 ultra-bright LED lights.

This fully adjustable device comes with both a magnetic base and a table clamp for convenient use.

Plug it into a standard outlet using the included AC/DC adapter, or operate it with 4 AA batteries (not included). Use the MagniFlex on your desk, table, or hobby station—it's an ideal tool for examining close details for hobbies, crafts, and biology or science projects.

Dimensions:- 14.2 x 5.3 x 18.9"

Lens:- 101 mm (4") diam

Magnification: 2x with 4x spot

**Power Requirements:** AC/DC outlet using included adapter or 4 AA batteries (not included) **Weight:** 5.32 lb

Website: https://scilabexport.com, Email: sales@scilabexport.com