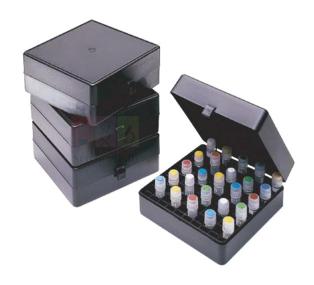

## **Description**

Storage box for test tubes of indicated volumes

Designed as rack with lid, fitting together to become a closed storage box

Made of chemical resistant plastic, withstanding ultra-freezing

Provides position for 100 test tubes

## Intended use

Used mainly at tertiary and reference facilities (laboratory network levels III-IV) Used for cryopreservation of samples

Weight - Volume

Estimated volume: 0.009m3 Estimated weight: 0.5kg

Contact Science Lab for your Educational School Science Lab Equipments. We are best physics lab equipment supplier, physics lab equipment suppliers in ambala, physics lab equipments manufacturers, physics lab equipments suppliers, physics labware, school educational equipments.