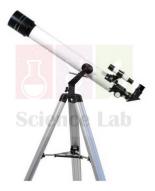

## **Description :**

Coated glass optical elements for clear, crisp images. Erect image diagonal so that your views are correctly oriented. Smooth-functioning altazimuth mount with easy pointing to located objects. Preassembled aluminum, full-size photographic tripod ensures a stable platform. Quick and easy no-tool setup. Telescope and tripod fit inside the included custom backpack for easy traveling and storage. **Aperture:** 70 mm (2.76") **Eyepieces (2):** 20 mm (20x) 10 mm (40x) **Focal Length:** 400 mm (16") **Weight:** 3.3 lbs.