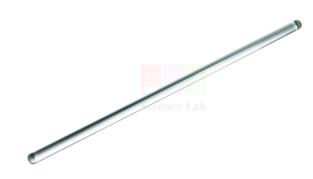

### **Glass Rod**

#### Description

Material: colourless glass Diameter: approximately 6mm Length: approximately 200mm

### Intended use

Used for stirring