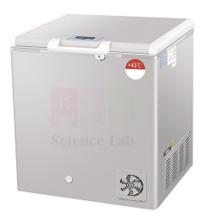

Email: sales@scilabexport.com Phone: +91-7082934803

**Product Name:** 

**Product Code:** 

Solar Direct Drive Frz.

SLE/CCE/012

# Freezer cabinet:-

Water-pack freezing capacity per 24 hours: 2.4 kg Ambient operating temperature: Max. +43°C

Water-pack storage capacity: 20 kg

Refrigerant type: R600a