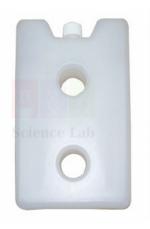

## **General Description:**

Water pack, 0.6 litre capacity.

## **Technical Specifications:**

Waterpack WP 0.6L

Water pack with screw cap.

Capacity: 0.6 litres.

Removable cap, with internal water seal to prevent leakage.

Filling line indicated on one side.

Water content: 0.58 litres.

External dimensions: 190 x 120 x 35mm, +/- 1mm. Walls to be reinforced in order to prevent swelling.

Supplied empty.

Contact Science Lab for your Educational School Science Lab Equipments. We are best engineering educational equipments, high school science lab equipment manufacturers, lab equipment exporters, lab equipments manufactruers, lab instruments manufactruers, mathematics lab equipments manufacturers.