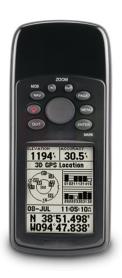

#### **Technical Specifications:**

It has capacity to store up to 500 waypoints/icons, with name and graphic symbols and 50 reversible routes with up to 250 points each. 2,048 Track log points, 10 saved tracks. The Garmin GPS is a basic GPS receiver suitable for field operations.

#### Interfaces:

USB, RS232 (serial).

Display: 41x56mm, 4 level grey LCD, (120x160 pixels)

Power: 2 AA batteries (not included).

Battery life: Up to 18 hours.