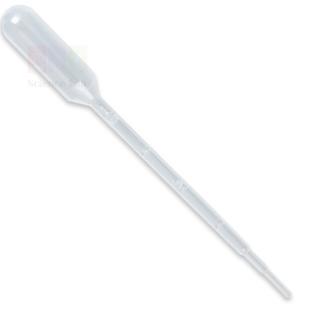

## **Product Name :**

**Transfer Pipette 3ml** 

## Description

Non sterile Transfer pipette Fine tip Embossed, minimal graduation: 0.5ml With integrated flexible suction-bulb Single-use disposable **Capacity**: 3.0ml

Contact Science Lab for your Educational School Science Lab Equipments. We are best school lab equipment supplier, school lab equipments, school lab equipments export, school lab equipments manufacturers, school lab equipments manufacturers in india.