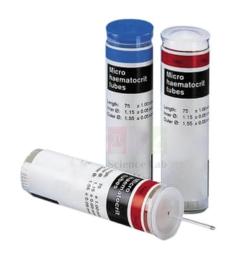

## **Description:**

Description
Inner-diameter 1,15mm
Capillary glass tubes,
Heparin coated
Tubes are packed in glass boxes of 100 tubes each
Length 75mm