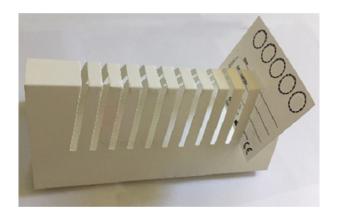

## **Description:**

Material chemical resistant plastic or card board
Self-supporting vertical rack for drying dry blood spot filter cards
Single use
Provides horizontal position for 10 cards
Sturdy base provides optimal stability