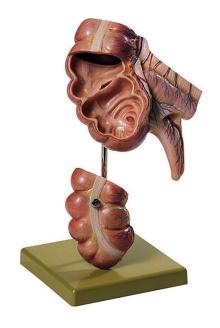

Email: sales@scilabexport.com Phone: +91-7082934803

**Product Name:** 

**Product Code:** 

Appendix and Caecum Model

SLE/BL/06

## **Description:**

Made of advanced PVC.

Shows wall of the caecum and appendix.

Shows 17 positions.

Separated into 2 parts.

Mounted on a stand, Natural size.

Contact Science Lab for your Educational School Science Lab Equipments. We are best engineering educational equipments, high school science lab equipment manufacturers, lab equipment exporters, lab equipments manufactruers, lab instruments manufactruers, mathematics lab equipments manufacturers.