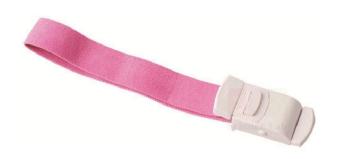

## **Description:**

Reusable, washable
With snap-lock buckle, made of ABS or equivalent polymer
Tourniquet used for venipuncture, during blood sample collection
Made of strong, elastic tissue

Width: approximately 2cm Length: 45cm to 75cm